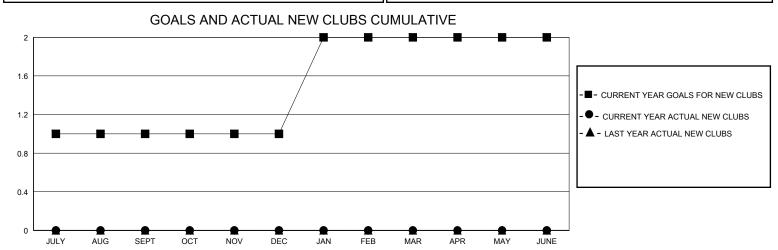

## District 1 H

GMT: LOCATION ILLINOIS GMT CA

| OIVIT.        |               | LOC         | MION ILLINOIS |                       |                         |                         | OIVIT OA                                           |  |
|---------------|---------------|-------------|---------------|-----------------------|-------------------------|-------------------------|----------------------------------------------------|--|
|               | Club          | os          |               | Members               |                         |                         |                                                    |  |
|               | RESULTS FOR   | R 2023-2024 |               | RESULTS FOR 2023-2024 |                         |                         |                                                    |  |
| QUARTER       | NEW CLUB GOAL | NEW CLUBS   | DROPPED CLUBS | QUARTER MEN           | MBER GROWTH NET<br>GOAL | MEMBER GROWTH<br>ACTUAL | DROPPED<br>MEMBERS ACTUAL<br>(including transfers) |  |
| JULY/AUG/SEPT | 1             | 0           | 0             | JULY/AUG/SEPT         | 5                       | 13                      | 24                                                 |  |
| OCT/NOV/DEC   | 0             | 0           | 0             | OCT/NOV/DEC           | 5                       | 18                      | 21                                                 |  |
| JAN/FEB/MAR   | 1             | 0           | 0             | JAN/FEB/MAR           | 5                       | 0                       | 0                                                  |  |
| APR/MAY/JUNE  | 0             | 0           | 0             | APR/MAY/JUNE          | 5                       | 0                       | 0                                                  |  |