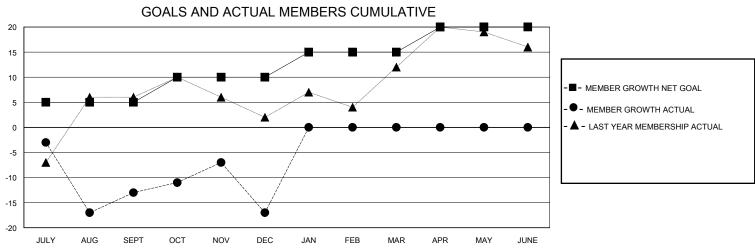

## District 1 H

GMT: LOCATION ILLINOIS GMT CA

| OIVIT.        |               | LOC         | MION ILLINOIS |                       |                         |                         | OIVIT OA                                           |  |
|---------------|---------------|-------------|---------------|-----------------------|-------------------------|-------------------------|----------------------------------------------------|--|
|               | Club          | os          |               | Members               |                         |                         |                                                    |  |
|               | RESULTS FOR   | R 2023-2024 |               | RESULTS FOR 2023-2024 |                         |                         |                                                    |  |
| QUARTER       | NEW CLUB GOAL | NEW CLUBS   | DROPPED CLUBS | QUARTER MEN           | MBER GROWTH NET<br>GOAL | MEMBER GROWTH<br>ACTUAL | DROPPED<br>MEMBERS ACTUAL<br>(including transfers) |  |
| JULY/AUG/SEPT | 1             | 0           | 0             | JULY/AUG/SEPT         | 5                       | 13                      | 24                                                 |  |
| OCT/NOV/DEC   | 0             | 0           | 0             | OCT/NOV/DEC           | 5                       | 18                      | 21                                                 |  |
| JAN/FEB/MAR   | 1             | 0           | 0             | JAN/FEB/MAR           | 5                       | 0                       | 0                                                  |  |
| APR/MAY/JUNE  | 0             | 0           | 0             | APR/MAY/JUNE          | 5                       | 0                       | 0                                                  |  |